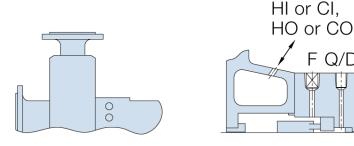

Shaft Size: 60mm

Metallurgy: 316 Stainless Steel

Face Materials: Antimony Carbon/Silicon Carbide

Elastomers: Viton B
Seal Pressure: 2 barG
Pump Speed: 2,982 rpm
Face Velocity: 13.3 m/s

API Plan: 02 with Seal Gland Cooling

Plan 02 Dead End with Seal Gland Cooling

Preset and Preassembled therefore no more manual setting required. Quick and easy installation.

Tori Seal MB2704

TORI SEAL

Over Half a Century of Sealing Reliability