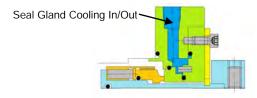

Shaft Size: 60mm

Metallurgy: 316 Stainless Steel

Face Materials: Antimony Carbon/Silicon Carbide

Elastomers: Viton B
Seal Pressure: 2 barG
Pump Speed: 2,982 rpm
Face Velocity: 13.3 m/s

API Plan: 02 with Seal Gland Cooling

The local Torishima Service Solutions branch received these boiler feed pumps for repair and overhaul. During this phase it was decided to convert the seal type from non-cartridge to cartridge type. This gave the added benefit of quick and easy installation due to the cartridge being factory preset and preassembled. There were no irreversible modifications required to the pump and the seal gland cooling system of previous seal was implemented on the new Tori Seal cartridge design to ensure the cooling efficiency was equal or better.

Plan 02 Dead End with Seal Gland Cooling

Preset and Preassembled therefore no more manual setting required. Quick and easy installation.

Tori Seal MB2704

TORI SEAL

Over Half a Century of Sealing Reliability