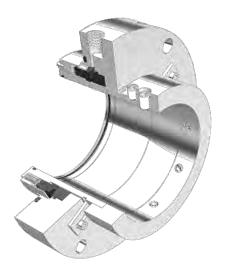

Plan 02 Dead End with Seal Gland Cooling

Preset and Preassembled therefore no more manual setting required. Quick and easy installation.

Tori Seal MB2704

TORI SEAL

Over Half a Century of Sealing Reliability