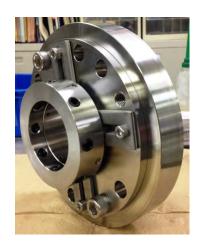

## Boiler Feed Pump

Plant Type: Power Generation

Pump Model: Multi-Stage Ring Section Pump

Service: Boiler Feed Liquid: Feed Water

Pumping Temperature: 85°C

Flow Rate: Unknown
Discharge Pressure: 180 bar

Seal Type: MB2704 Rotating Balanced Cartridge Seal

Plan 02 Dead End with Seal Gland Cooling

Preset and Preassembled therefore no more manual setting required. Quick and easy installation.

Tori Seal MB2704

TORI SEAL

Over Half a Century of Sealing Reliability