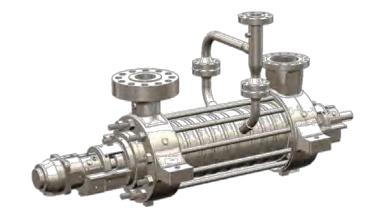

## Boiler Feed Pump

Plant Type: Power Generation

Pump Model: Multi-Stage Ring Section Pump

Service: Boiler Feed Liquid: Feed Water

Pumping Temperature: 85°C

Flow Rate: Unknown
Discharge Pressure: 180 bar

Seal Type: MB2704 Rotating Balanced Cartridge Seal

Shaft Size: 60mm

Metallurgy: 316 Stainless Steel

Face Materials: Antimony Carbon/Silicon Carbide

Elastomers: Viton B
Seal Pressure: 2 barG
Pump Speed: 2,982 rpm
Face Velocity: 13.3 m/s

API Plan: 02 with Seal Gland Cooling