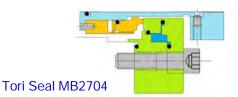

## Boiler Feed Pump

Plant Type: Power Generation

Pump Model: Multi-Stage Ring Section Pump

Service: Boiler Feed Liquid: Feed Water

Pumping Temperature: 85°C

Flow Rate: Unknown
Discharge Pressure: 180 bar

Seal Type: MB2704 Rotating Balanced Cartridge Seal

Plan 02 Dead End with Seal Gland Cooling

Preset and Preassembled therefore no more manual setting required. Quick and easy installation.

Tori Seal MB2704

TORI SEAL

Over Half a Century of Sealing Reliability